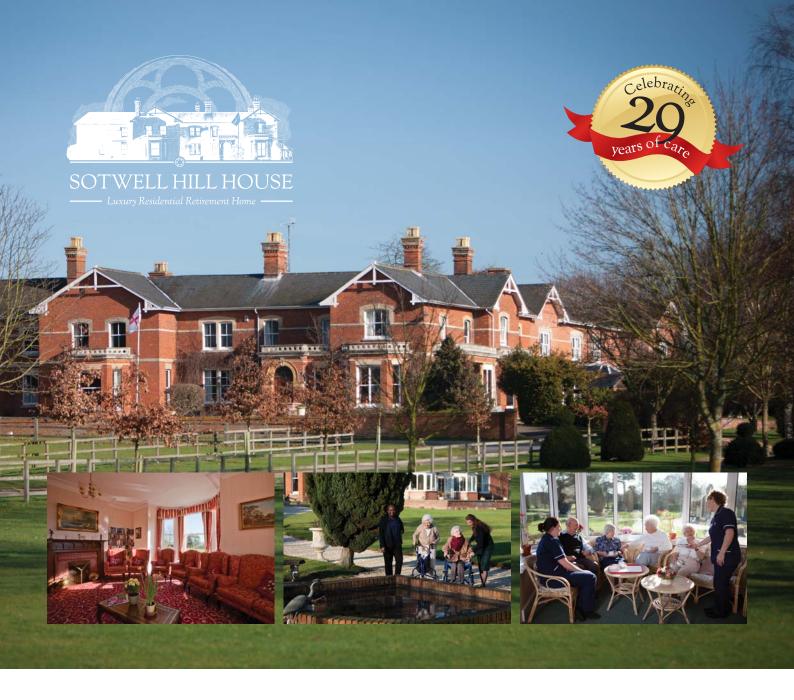

The luxury residential retirement home Sotwell Hill House is a late Victorian country house, set in almost twenty acres of landscaped parkland, which has been sympathetically restored and enlarged.

Reception rooms are elegantly furnished and enjoy magnificent views over open countryside.

Accommodation consists of 35 private bedrooms, both single and double, all en-suite. A six person lift serves the first floor.

The unique location and ambience of this family run home is complemented by the high quality of care, sympathy and understanding provided by our dedicated and permanent staff.